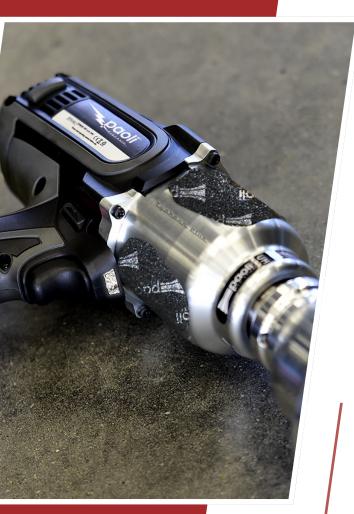

# **TYPHOON PLUS**

## SQUARE DRIVE READY

## A NEW PLAYER IN THE MOTORSPORT INDUSTRY! LIGHTER AND FASATER THAN ANY COMPETITOR MODEL!

HIGHLIGHTS

Fast, powerful and reliable Provided in a hard case

Including: No. 2 Ultra Power batteries, a cable

AEROSPACE ALUMINUM

MOTORSPORT SOCKET CONNECTION

#### SPLINE ANVIL

Advantages:

 More efficient connection than traditional square drive anvil thanks to the elimination of gap and vibrations

- More durability due to less wear
- · More comfort and safety for the operator thanks to the removal of the pin

LED LIGHT ON THE WORKING POINT DURING USE

RAIN AND BATTERY COVER AVAILABLE! SEE PAGE 113

### ERGONOMIC HANDLE

**BATTERY LEVEL INDICATOR** 

> LITHIUM ION BATTERY 20.0 V D.C.