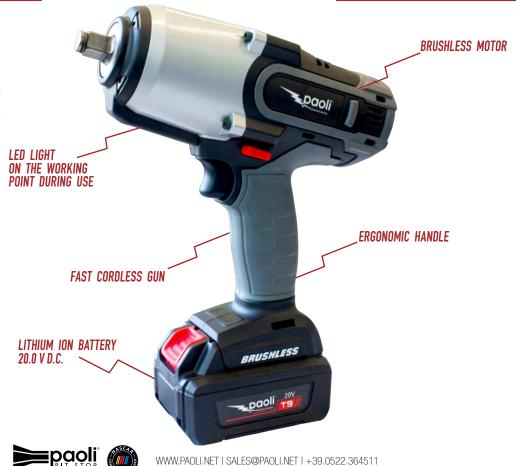

# **TYPHOON BRUSHLESS**

**BEST PRACTICE** 

**TOURING CARS** 

| Product name          | TYPHOON BRUSHLESS    |
|-----------------------|----------------------|
| Product code          | A.08.0040            |
| Version               | Cordless             |
| Square drive          | 1/2"                 |
| Weight (with battery) | 3.79 kg (8.35 lbs)   |
| Length                | 231 mm (9.10")       |
| Width                 | 80 mm (3.14")        |
| Height                | 295 mm (11.61")      |
| Voltage               | 20.0V d.c.           |
| Free speed            | 1650 rpm             |
| Max torque            | 1000 Nm (738 ft-lbs) |

### HIGHLIGHTS

- Fast and powerful
- Provided in a hard case
- 2 Batteries included, one in use and one as a spare