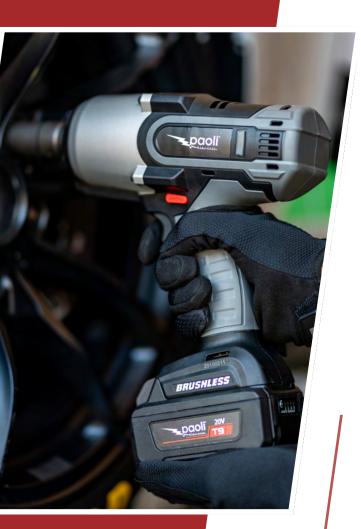

# **TYPHOON BRUSHLESS**

**BEST PRACTICE** 

**TOURING CARS** 

| Product name          | TYPHOON BRUSHLESS    |
|-----------------------|----------------------|
| Product code          | A.08.0040            |
| Version               | Cordless             |
| Square drive          | 1/2"                 |
| Weight (with battery) | 3.79 kg (8.35 lbs)   |
| Length                | 231 mm (9.10")       |
| Width                 | 80 mm (3.14")        |
| Height                | 295 mm (11.61")      |
| Voltage               | 20.0V d.c.           |
| Free speed            | 1650 rpm             |
| Max torque            | 1000 Nm (738 ft-lbs) |

### HIGHLIGHTS

- Fast and powerful
- Provided in a hard case
- 2 Batteries included, one in use and one as a spare