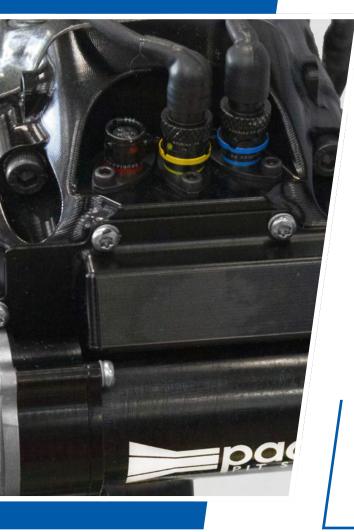

The E-Shuttle system logs and controls several parameters:

- SOCKET ROTATION ANGLE RPM
- TELEMETRY PRESSURE
- E-SHUTTLE TELEMETRIC DATA
- SPOOL POSITION

| Product name            | E-SHUTTLE V5.2 | E-SHUTTLE V7 |
|-------------------------|----------------|--------------|
| Product code LH Version | B.23.0219      | B.23.0228    |
| Product code RH Version | B.23.0220      | B.23.0229    |