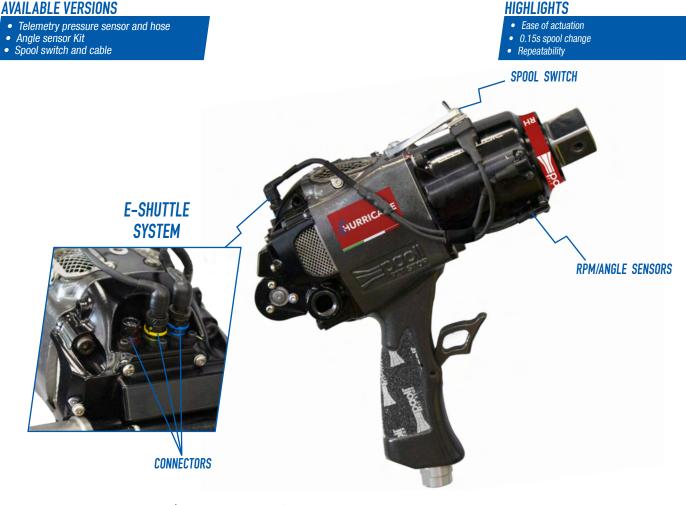

## **E-SHUTTLE** BEST PRACTICE MOTORSPORT APPLICATIONS

The E-Shuttle is the latest wheel gun equipment which enhance the traditional manual spool position swap to a fully automatic motion. The combination of electronic power and software control guarantees higher accuracy and repeatibility allowing changes in less than 15 hundredths of a second. The operator can now command the spool position with a conventional switch that, conveniently located, can reduce effort and time of actuation.

The entire system is controlled by an electronic circuit housed in the

back cover which logs and shares many analog and digital signal via CANBUS communication protocol; and it is powered with a 12 volts, 2 ampères supply.

The E-Shuttle system logs and controls several parameters:

- SOCKET ROTATION ANGLE RPM
- TELEMETRY PRESSURE
- E-SHUTTLE TELEMETRIC DATA
- SPOOL POSITION

| Product name            | E-SHUTTLE V5.2 | E-SHUTTLE V7 |
|-------------------------|----------------|--------------|
| Product code LH Version | B.23.0219      | B.23.0228    |
| Product code RH Version | B.23.0220      | B.23.0229    |