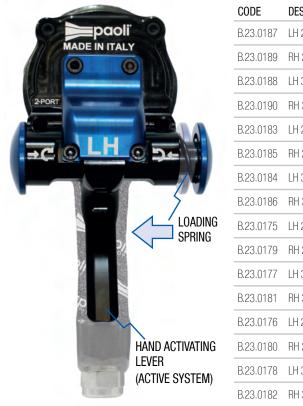

## FAST SHIFT

| CODE      | DESCRIPTION    | APPLY ON                       |  |
|-----------|----------------|--------------------------------|--|
| B.23.0187 | LH 2-PORT BLUE |                                |  |
| B.23.0189 | RH 2-PORT RED  | HURRICANE<br>CLASSIC HANDLE    |  |
| B.23.0188 | LH 3-PORT BLUE |                                |  |
| B.23.0190 | RH 3-PORT RED  |                                |  |
| B.23.0183 | LH 2-PORT BLUE | HURRICANE<br>90° ANGLED HANDLE |  |
| B.23.0185 | RH 2-PORT RED  |                                |  |
| B.23.0184 | LH 3-PORT BLUE |                                |  |
| B.23.0186 | RH 3-PORT RED  |                                |  |
| B.23.0175 | LH 2-PORT BLUE | DP 6000<br>CLASSIC HANDLE      |  |
| B.23.0179 | RH 2-PORT RED  |                                |  |
| B.23.0177 | LH 3-PORT BLUE |                                |  |
| B.23.0181 | RH 3-PORT RED  |                                |  |
| B.23.0176 | LH 2-PORT RED  |                                |  |
| B.23.0180 | RH 2-PORT RED  | DP 6000<br>90° ANGLED HANDLE   |  |
| B.23.0178 | LH 3-PORT BLUE |                                |  |
| B.23.0182 | RH 3-PORT RED  |                                |  |
|           |                |                                |  |