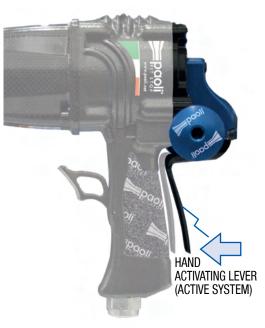

- Operator-controlled auto-reverse device
- Operator-friendly
- Increased speed of wheel gun direction-change
- Light weight: 430 grams

The Fastshift is an active system. So, to activate the inversion, it is sufficient to release the lever.