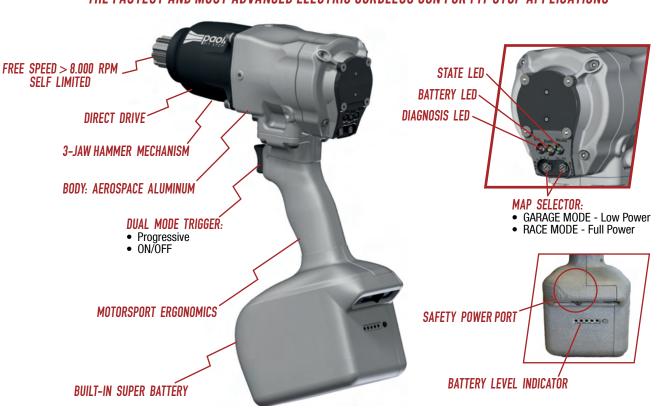

performing product never seen before.

This is the first electric wheel gun with performances equivalent to those of a pneumatic wheel gun like the DP4000 MG and, unlike any other cordless on the market, equipped with a set of electronic components designed specifically for motorsport. Fully metal built, E-GUN is equipped with the patiented 3-jaw hammer mechanism, and

with the ergonomic handle evolved together with the teams on the pit lane.

The E-GUN is completed by a data logging system and a control which allows the user to modify a large variety of settings.

## HIGHLIGHTS

00EGUN.00004

Brushless specially engineered electric motor (with titanium aerospace parts)

00EGUN.00005 00EGUN.00006

Data logging system Water proof

## THE FASTEST AND MOST ADVANCED ELECTRIC CORDLESS GUN FOR PIT STOP APPLICATIONS