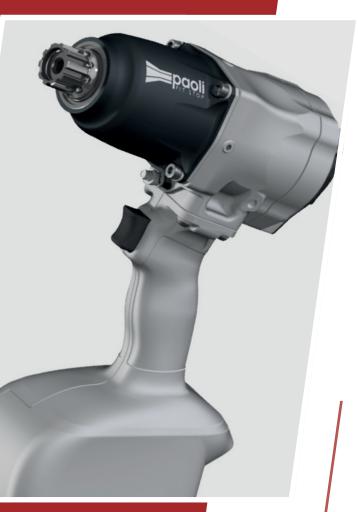

## E-GUN **BEST PRACTICE** PIT STOP

Generated from PAOLI'S EXPERIENCE in the sector and cutting edge engineering solutions, is the first electric cordless gun for pit stop application: the **E-GUN**. The latest creation of Paoli's highly skilled R&D technicians is an innovative and highly

performing product never seen before.

This is the first electric wheel gun with performances equivalent to those of a pneumatic wheel gun like the DP4000 MG and, unlike any other cordless on the market, equipped with a set of electronic components designed specifically for motorsport. Fully metal built, E-GUN is equipped with the patiented 3-jaw hammer mechanism, and

with the ergonomic handle evolved together with the teams on the pit lane.

The E-GUN is completed by a data logging system and a control which allows the user to modify a large variety of settings.