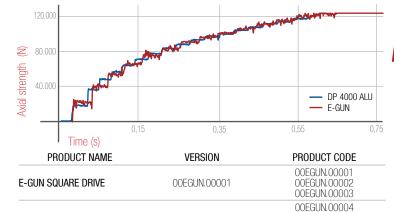

performing product never seen before.

This is the first electric wheel gun with performances equivalent to those of a pneumatic wheel gun like the DP4000 MG and, unlike any other cordless on the market, equipped with a set of electronic components designed specifically for motorsport. Fully metal built, E-GUN is equipped with the patiented 3-jaw hammer mechanism, and