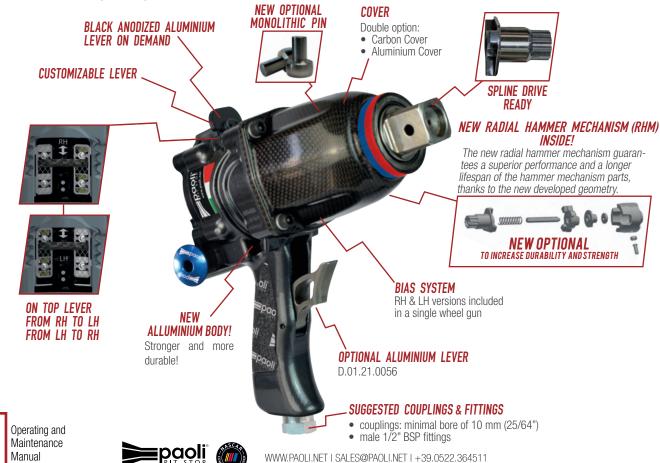

The **BIAS SYSTEM** gives you both RH and LH versions inside a single wheel gun. Using the special lever you can change the mode during the pitstop. This model is particularly suitable for those championships in which the use of a single wheel gun is mandatory. The **BIAS SYSTEM** is capable to give to the operator all the advantages of both the RH and LH modes in a single wheel gun.