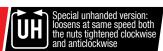

| LH / RH 3800 Nm (2810 ft-lbs)<br>UH 3500 Nm (2590 ft-lbs) |
| Gun selector plate                                                      | 3 port (2 port available on demand)                       |
| ALSO AVAILABLE                                                          |                                                           |
| Product name<br>Front Cover Type                                        | DP 4000 30BAR<br>CARBON COVER                             |
| Product code LH Version Product code RH Version Product code UH Version | 400030.00016<br>400030.00017<br>400030.00018              |
| Weight                                                                  | 3,90 kg (8.6 lbs)                                         |

## **AVAILABLE VERSIONS**



Manual





## **HIGHLIGHTS**

- Optional front cover made of carbon
- New carbon peek vane



WWW.PAOLI.NET | SALES@PAOLI.NET | +39.0522.364511