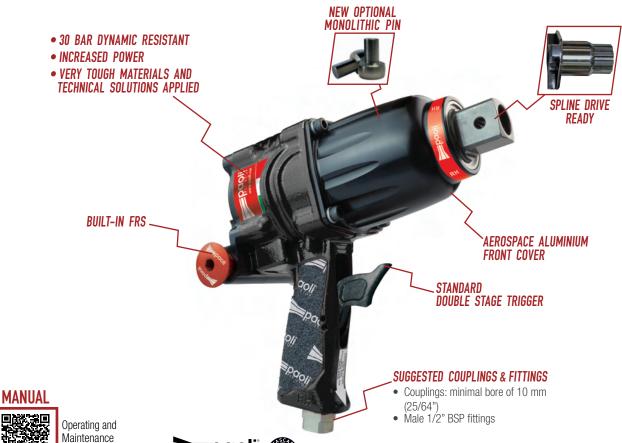

## **DP 4000 30BAR**

**BEST PRACTICE** 

ENDURANCE / GT

| Product name<br>Front Cover Type                                        | DP 4000 30BAR<br>AEROSPACE 7075 ALUMINIUM                 |
|-------------------------------------------------------------------------|-----------------------------------------------------------|
| Product code LH Version Product code RH Version Product code UH Version | 400030.00013<br>400030.00014<br>400030.00015              |
| Square drive                                                            | 1"                                                        |
| Weight                                                                  | 3,97 kg (8.7 lbs)                                         |
| Length                                                                  | 193 mm (7.59")                                            |
| Air inlet                                                               | 3/8" BSP                                                  |
| Supply hose inside diameter                                             | 13 mm (0.51")                                             |
| Max pressure                                                            | 30 bar (435 psi)                                          |
| Free Speed<br>(25 bar / 362 psi)                                        | LH / RH / UH 15500 rpm                                    |
| Max torque                                                              | LH / RH 3800 Nm (2810 ft-lbs)<br>UH 3500 Nm (2590 ft-lbs) |
| Gun selector plate                                                      | 3 port (2 port available on demand)                       |
| ALSO AVAILABLE                                                          |                                                           |
| Product name<br>Front Cover Type                                        | DP 4000 30BAR<br>CARBON COVER                             |
| Product code LH Version Product code RH Version Product code UH Version | 400030.00016<br>400030.00017<br>400030.00018              |
| Weight                                                                  | 3,90 kg (8.6 lbs)                                         |

## **HIGHLIGHTS**

- Optional front cover made of carbon
- New carbon peek vane

WWW.PAOLI.NET | SALES@PAOLI.NET | +39.0522.364511