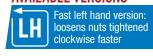

| LH / RH 3800 Nm (2810 ft-lbs)<br>UH 3500 Nm (2590 ft-lbs) |
| Gun selector plate                                                      | 3 port (2 port available on demand)                       |
| ALSO AVAILABLE                                                          |                                                           |
| Product name<br>Front Cover Type                                        | DP 4000 30BAR<br>CARBON COVER                             |
| Product code LH Version Product code RH Version Product code UH Version | 400030.00016<br>400030.00017<br>400030.00018              |
| Weight                                                                  | 3,90 kg (8.6 lbs)                                         |

## **AVAILABLE VERSIONS**



Manual





## **HIGHLIGHTS**

- Optional front cover made of carbon
- New carbon peek vane



WWW.PAOLI.NET | SALES@PAOLI.NET | +39.0522.364511