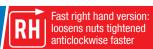

| LH / RH 3800 Nm (2810 ft-lbs)<br>UH 3500 Nm (2590 ft-lbs) |
| Gun selector plate                                                      | 3 port (2 port available on demand)                       |
| ALSO AVAILABLE                                                          |                                                           |
| Product name<br>Front Cover Type                                        | DP 4000 30BAR<br>CARBON COVER                             |
| Product code LH Version Product code RH Version Product code UH Version | 400030.00016<br>400030.00017<br>400030.00018              |
| Weight                                                                  | 3,90 kg (8.6 lbs)                                         |

## **AVAILABLE VERSIONS**



Manual





## **HIGHLIGHTS**

- Optional front cover made of carbon
- New carbon peek vane



WWW.PAOLI.NET | SALES@PAOLI.NET | +39.0522.364511